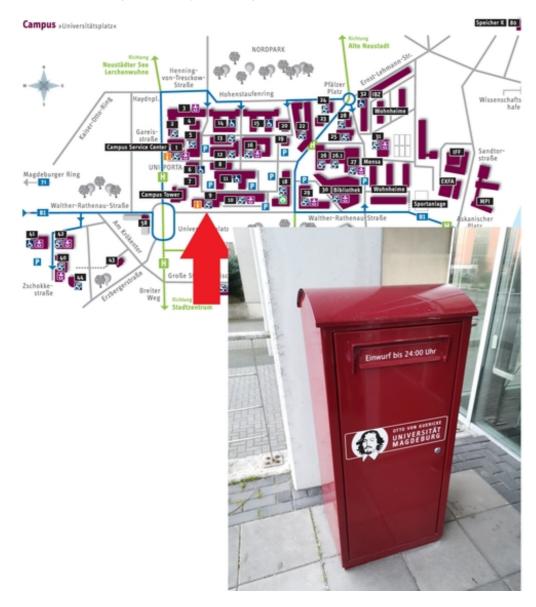

Please address it clearly to the responsible department (a.e. examination office in your faculty)

If it is not possible for you to submit your study documents, thesis, and dissertation via post, it will be possible to submit them in the **red post box in front of building 09**. All documents will be forwarded to the relevant department by internal post.